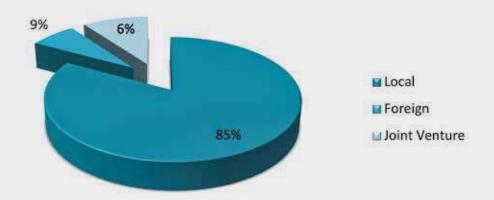

#### Main achievements

- More than USD 57-817 Billions of capital invested.
- 940 projects from all sectors licensed.
- More than 72,000 Dunms of land allocated for investment projects.
- Investments by 85% national, and 9% foreign investors as well as 6% Joint Venture facilitated.

Investment Rate by (National, Foreign & Joint Venture) & Sectors