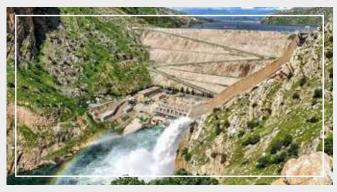

- The designs and studies for the construction of dams in the Kurdistan Region have been prepared by major companies specialized in this field (currently these studies are available in the Ministry of Agriculture and Water Resources in the region).
- The presence of five large rivers passing through the different areas in the Kurdistan Region (Khabur, the Great Zab, the Little Zab, Sirwan, Awa Spi or the White Water).
- The possibility of benefiting from the annual torrential rains in the region.
- The use of dams as clean sources of energy generation.
- The possibility of converting the bordering areas around the dams to attractive and economically viable tourist areas.
- Using the existing manpower in the region, especially graduates of irrigation and dam engineering and graduates of other specialties.
- Implementation mechanism: Build Operate & Transfer (BOT), PPP.

| Investment opportunities Proposed Strategic Dams in the Kurdistan Region |                         |                                  |                                                  |                               |                              |                     |                             |  |  |
|--------------------------------------------------------------------------|-------------------------|----------------------------------|--------------------------------------------------|-------------------------------|------------------------------|---------------------|-----------------------------|--|--|
|                                                                          | Governorate             | Name                             | Source River                                     | Туре                          | Height above<br>Sea Level, m | Height of<br>Dam, m | Length of<br>Dam's Crest, m |  |  |
|                                                                          | Erbil                   | Mandawa                          | Great Zab                                        | embankment<br>dam             | 361.5                        | 54.5                | 1063                        |  |  |
| 1                                                                        | Sulaymaniyah            | Khewata                          | Qalacholan<br>River, a<br>branch of<br>Small Zab | zoned rock<br>fill dam        | 826                          | 47                  | 190                         |  |  |
|                                                                          | Duhok                   | Bakrman                          | Khazir River                                     | Concrete                      | 577                          | 112                 | 300                         |  |  |
|                                                                          | Erbil                   | Sartik                           | Small Zab                                        | embankment<br>dam             | 335                          | 40                  | 2800                        |  |  |
|                                                                          | Sulaymaniyah            | Dalga                            | Small Zab                                        | Concrete                      | 610                          | 62                  | 400                         |  |  |
| 2                                                                        | Duhok                   | Deralok<br>Rashawa<br>Near Amedi | Great Zab                                        | Clay Core<br>Rock Fill<br>Dam | 760                          | 138                 | 660                         |  |  |
|                                                                          | Erbil                   | Taqtaq                           | Small Zab                                        | embankment<br>dam             | 423.3                        | 93                  | 1900                        |  |  |
| 3                                                                        | Sulaymaniyah<br>Garmian | Dardasor<br>Closed<br>to Kefri   | Sirwan<br>River                                  | embankment<br>dam             | 250                          | 28                  | 885                         |  |  |
|                                                                          | Duhok                   | Base<br>Closed<br>to Zakho       | Khabor<br>River                                  | Concrete                      | 753                          | 61                  | 292                         |  |  |

| Inves                  | Investment opportunities Proposed Strategic Dams in the Kurdistan Region |                            |                       |                         |                   |                          |                                            |                                |  |  |
|------------------------|--------------------------------------------------------------------------|----------------------------|-----------------------|-------------------------|-------------------|--------------------------|--------------------------------------------|--------------------------------|--|--|
| Submerged<br>Lands, m2 | Area of Dam, km2                                                         | ,Discharge<br>million m3/s | Water<br>capacity, m3 | Power<br>Generation, MW | Cost, Million USD | Irrigation<br>Area, Dunm | Estimating<br>,compensation<br>Million USD | Number of<br>Submerged Village |  |  |
| 18500                  | 30                                                                       | 36                         | 330                   | 100                     | 800               | 28000                    | 208                                        | 15                             |  |  |
| 2900                   | 3.7                                                                      | 134                        | 126                   | 4.8                     | 230               | 6800                     | 29.2                                       | 5                              |  |  |
| 724                    | 19                                                                       | 81.9                       | 430                   | 24                      | 330               | 147600                   | 100                                        | 7                              |  |  |
| 2400                   | 34.1                                                                     | 125                        | 490                   | 88.5                    | 650               | 45000                    | 170                                        | 14                             |  |  |
| 7313                   | 3.8                                                                      | 608                        | 55                    | 70                      | 400               | 10000                    | 8.5                                        | 3                              |  |  |
| 7282                   | 10.7                                                                     | 156                        | 457                   | 261                     | 620               | 45000                    | 24                                         |                                |  |  |
| 11850                  | 87                                                                       | 208                        | 1400                  | 270                     | 1000              | 55000                    | 167                                        | 27                             |  |  |
| 20593                  | 5.1                                                                      | 312                        | 170                   | 60                      | 280               | 100000                   | 21                                         | 3                              |  |  |
| 2624                   | 4.3                                                                      | 63.9                       | 77                    | 42                      | 159               | 13680                    | 20                                         | 1                              |  |  |