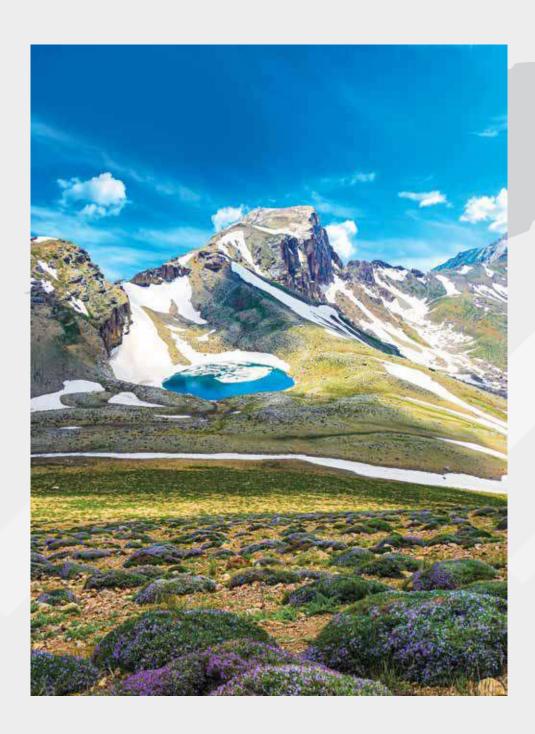

The Kurdistan region is characterized by being largely mountainous and there are many rivers that pass through the region, where the Great Zab River, the Little Zab River and the Tigris River flow into Iraqi Kurdistan from Turkey and there are many other little rivers also pass through the region. Kurdistan is distinguished by its lands lush, abundant water, and stunning nature. Due to the mountainous nature and the difference in temperatures with other areas of Iraq and its water wealth made it an attractive agricultural

and tourist land. Thousands of tourists come from the hot Cities in Iraq, to the Kurdistan Region in the summer, as well as in the winter season to visit the mountainous regions views due to the beautiful and charming landscapes of the snow that falls in abundance.