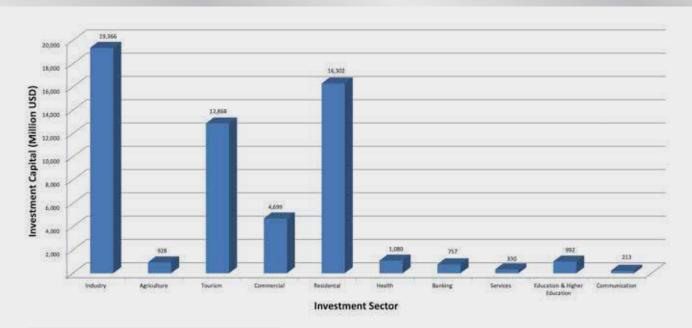

tment projects by issuing investment licenses to establish investment projects in the region.
- Work to Prepare Kurdistan Investment Map.
- The Authority works to create investment opportunities and provide all facilities for the purpose of Establishing projects in various economic investment sectors.

#### **Investment Sectors**

- Industrial Sector, which refers to the manufacturing industries and associated services.
- Agriculture & Water Source Sector.
- Tourism Sector.
- Finance and Banking Sector.
- Electricity Sector.
- Transport & Communications Sector.
- Education Sector.
- Higher Education & Scientific Affairs Sector.
- Health Sector.
- Social Affairs Sector.
- Residency, Roads& Bridges.
- Trade Sector.
- Youth & Culture Sector.
- Economic Infrastructure.

#### **Achievements**



#### Main achievements

- More than USD 57-817 Billions of capital invested.
- 940 projects from all sectors licensed.
- More than 72,000 Dunms of land allocated for investment projects.
- Investments by 85% national, and 9% foreign investors as well as 6% Joint Venture facilitated.

Investment Rate by (National, Foreign & Joint Venture) & Sectors

#### **Investment Capital**



#### **Identifications and Clarifications**

**Board of Investment:** An independent body and it is one of the formations of the Council of Ministers of the Kurdistan Regional Government established by law Investment No. 4 of 2006, chaired by the Chairman of the Board.

Branches of the Board of Investment: The General Directorates of Investment in the governorates (Erbil, Sulaymaniyah and Dohuk) and the investmen