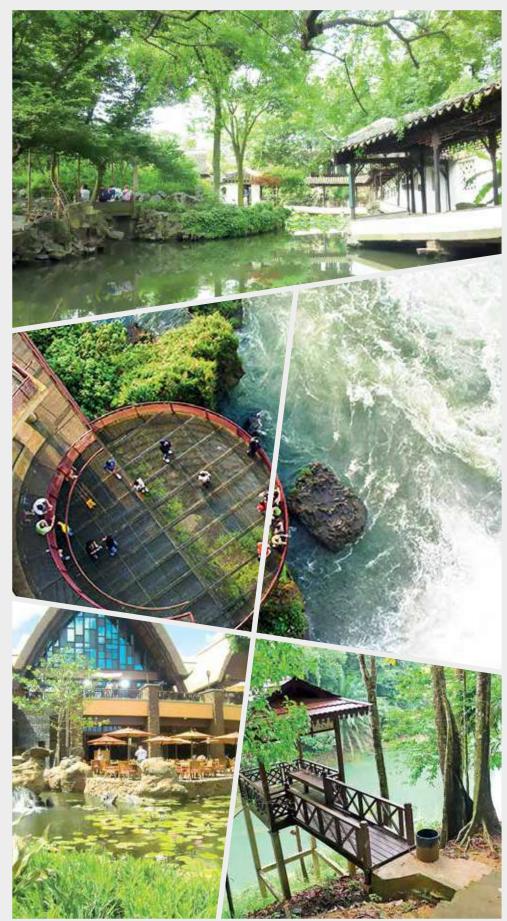

The Kurdistan region is characterized by being largely mountainous and there are many rivers that pass through the region, where the Great Zab River, the Little Zab River and the Tigris River flow into Iraqi Kurdistan from Turkey and there are many other little rivers also pass through the region. Kurdistan is distinguished by its lands lush, abundant water, and stunning nature. Due to the mountainous nature and the difference in temperatures with other areas of Iraq and its water wealth made it an attractive agricultural

and tourist land. Thousands of tourists come from the hot Cities in Iraq, to the Kurdistan Region in the summer, as well as in the winter season to visit the mountainous regions views due to the beautiful and charming landscapes of the snow that falls in abundance.