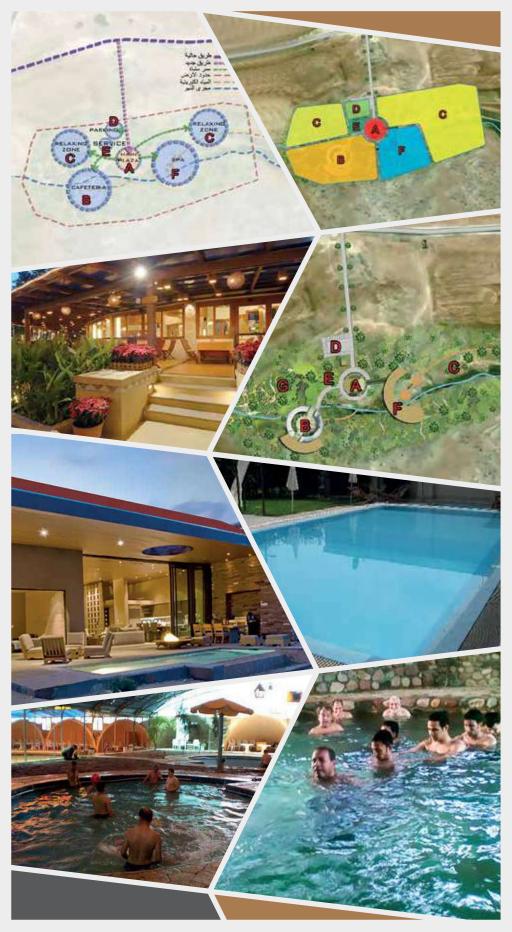

ERT THE SURROUNDING AREA INTO AN ATTRACTIVE TOURISM DESTINATION

**سقح جيل هندرين** تطوير المنطقة ومحيطها الى منطقة جنب سياحي

INTERFACES
BLDG. ANALYSIS / MATERIALS
VISUAL THEMES
ZONING CONCEPTION
DIAGRAM - TABLES - PERSPECTIVES

DATE: 01/01/13 SH

SHEET

E-HN 2/3



GENERAL BOARD OF TOURISM

حكومة أقليم كردستان الهيئة العامة للسياحة

TOURISM MASTER PLAN FOR KURDISTAN REGION

المخطط السياحي العام لأقليم كردستان







LOCATION

LAT: 36.162100°

LON: 44.621430°

UNITS METRIC







#### **ERBIL-EKR**

#### **GRAW**

CONVERT THE SURROUNDING AREA INTO AN ATTRACTIVE TOURISM DESTINATION & & C. 10

عربي تطوير المنطقة ومحيطها الى منطقة جنب سياحي

INTERFACES
BLDG. ANALYSIS / MATERIALS
VISUAL THEMES
ZONING CONCEPTION

DIAGRAM - TABLES - PERSPECTIVES

DATE: 01/01/13

SHEET E-KR 2/2

# Erbil - GRAW



| No. | Investment opportunities in Tourism Sector / Sulaymaniyah Governorate                                                                                           |   |
|-----|-----------------------------------------------------------------------------------------------------------------------------------------------------------------|---|
| 1   | Five Star Brand Hotel                                                                                                                                           | 3 |
| 2   | Four Star Brand Hotel                                                                                                                                           | 8 |
| 3   | Sport Tourism Complex