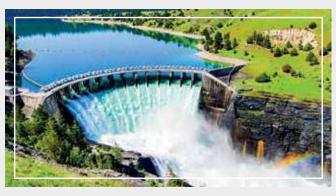

- The designs and studies for the construction of dams in the Kurdistan Region have been prepared by major companies specialized in this field (currently these studies are available in the Ministry of Agriculture and Water Resources in the region).
- The presence of five large rivers passing through the different areas in the Kurdistan Region (Khabur, the Great Zab, the Little Zab, Sirwan, Awa Spi or the White Water).
- The possibility of benefiting from the annual torrential rains in the region.
- The use of dams as clean sources of energy generation.
- The possibility of converting the bordering areas around the dams to attractive and economically viable tourist areas.
- Using the existing manpower in the region, especially graduates of irrigation and dam engineering and graduates of other specialties.
- Implementation mechanism: Build Operate & Transfer (BOT), PPP.

| Investment opportunities Proposed Strategic Dams in the Kurdistan Region |                         |                                  |                                                  |                               |                              |                     |                             |  |  |
|--------------------------------------------------------------------------|-------------------------|----------------------------------|--------------------------------------------------|-------------------------------|------------------------------|---------------------|-----------------------------|--|--|
|                                                                          | Governorate             | Name                             | Source River                                     | Туре                          | Height above<br>Sea Level, m | Height of<br>Dam, m | Length of<br>Dam's Crest, m |  |  |
|                                                                          | Erbil                   | Mandawa                          | Great Zab                                        | embankment<br>dam             | 361.5                        | 54.5                | 1063                        |  |  |
| 1                                                                        | Sulaymaniyah            | Khewata                          | Qalacholan<br>River, a<br>branch of<br>Small Zab | zoned rock<br>fill dam        | 826                          | 47                  | 190                         |  |  |
|                                                                          | Duhok                   | Bakrman                          | Khazir River                                     | Concrete                      | 577                          | 112                 | 300                         |  |  |
|                                                                          | Erbil                   | Sartik                           | Small Zab                                        | embankment<br>dam             | 335                          | 40                  | 2800                        |  |  |
|                                                                          | Sulaymaniyah            | Dalga                            | Small Zab                                        | Concrete                      | 610                          | 62                  | 400                         |  |  |
| 2                                                                        | Duhok                   | Deralok<br>Rashawa<br>Near Amedi | Great Zab                                        | Clay Core<br>Rock Fill<br>Dam | 760                          | 138                 | 660                         |  |  |
|                                                                          | Erbil                   | Taqtaq                           | Small Zab                                        | embankment<br>dam             | 423.3                        | 93                  | 1900                        |  |  |
| 3                                                                        | Sulaymaniyah<br>Garmian | Dardasor<br>Closed<br>to Kefri   | Sirwan<br>River                                  | embankment<br>dam             | 250                          | 28                  | 885                         |  |  |
|                                                                          | Duhok                   | Base<br>Closed<br>to Zakho       | Khabor<br>River                                  | Concrete                      | 753                          | 61                  | 292                         |  |  |

| Inves                  | Investment opportunities Proposed Strategic Dams in the Kurdistan Region |                            |                       |                         |                   |                          |                                            |                                |  |  |
|------------------------|--------------------------------------------------------------------------|----------------------------|-----------------------|-------------------------|-------------------|--------------------------|--------------------------------------------|--------------------------------|--|--|
| Submerged<br>Lands, m2 | Area of Dam, km2                                                         | ,Discharge<br>million m3/s | Water<br>capacity, m3 | Power<br>Generation, MW | Cost, Million USD | Irrigation<br>Area, Dunm | Estimating<br>,compensation<br>Million USD | Number of<br>Submerged Village |  |  |
| 18500                  | 30                                                                       | 36                         | 330                   | 100                     | 800               | 28000                    | 208                                        | 15                             |  |  |
| 2900                   | 3.7                                                                      | 134                        | 126                   | 4.8                     | 230               | 6800                     | 29.2                                       | 5                              |  |  |
| 724                    | 19                                                                       | 81.9                       | 430                   | 24                      | 330               | 147600                   | 100                                        | 7                              |  |  |
| 2400                   | 34.1                                                                     | 125                        | 490                   | 88.5                    | 650               | 45000                    | 170                                        | 14                             |  |  |
| 7313                   | 3.8                                                                      | 608                        | 55                    | 70                      | 400               | 10000                    | 8.5                                        | 3                              |  |  |
| 7282                   | 10.7                                                                     | 156                        | 457                   | 261                     | 620               | 45000                    | 24                                         |                                |  |  |
| 11850                  | 87                                                                       | 208                        | 1400                  | 270                     | 1000              | 55000                    | 167                                        | 27                             |  |  |
| 20593                  | 5.1                                                                      | 312                        | 170                   | 60                      | 280               | 100000                   | 21                                         | 3                              |  |  |
| 2624                   | 4.3                                                                      | 63.9                       | 77                    | 42                      | 159               | 13680                    | 20                                         | 1                              |  |  |